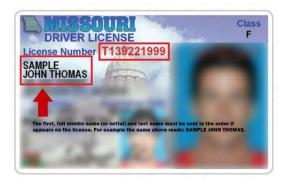

All guests' names must be entered *exactly* as written on the individual's ID. For example, the individual's name on ID to the right would be written as "SAMPLE, JOHN THOMAS".

Guests' names must be entered in *alphabetic order by last name*. Each guest's information must have their own row. If more rows are necessary, you may add additional rows.